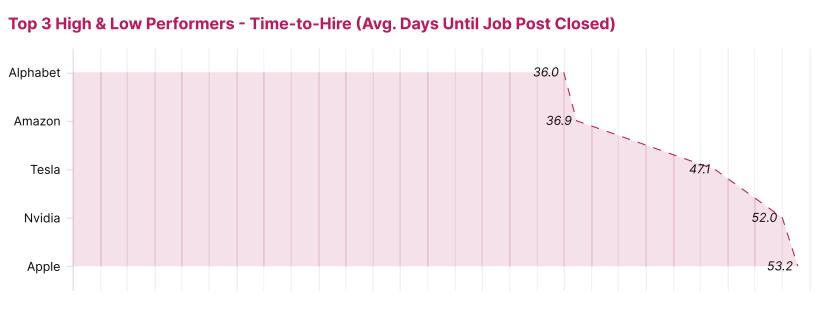

Measures time-to-hire for the top 3 and bottom 3 portfolio companies over time vs. the portfolio average; lower time-to-

Tracks job posting momentum of the top 3 and bottom 3 portfolio companies over time vs. the portfolio average; higher

hire indicates faster hiring cycles

• Which companies are thriving and struggling the most in terms of growth, and how does that reflect in their hiring trends? • Which companies are leading and lagging across various sentiment scores?

**Top 3 High & Low Performers - Growth Index (% Change in Headcount)** 

**Top 3 High & Low Performers - Senior Management Satisfaction (Avg. Score)** 

Shows time-to-hire for top 3 and bottom 3 companies in the portfolio, indicating recruitment efficiency