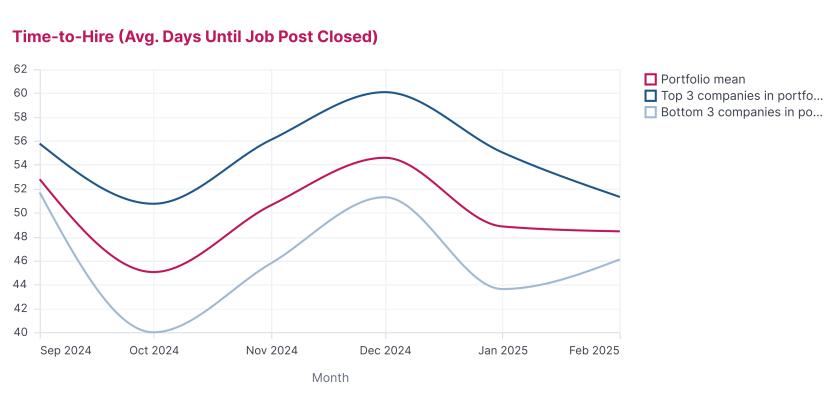

Measures time-to-hire for the top 3 and bottom 3 portfolio companies over time vs. the portfolio average; lower time-to-

Tracks job posting momentum of the top 3 and bottom 3 portfolio companies over time vs. the portfolio average; higher

hire indicates faster hiring cycles

• Which companies are thriving and struggling the most in terms of growth, and how does that reflect in their hiring trends? • Which companies are leading and lagging across various sentiment scores?

**Top 3 High & Low Performers - Growth Index (% Change in Headcount)** 

**Top 3 High & Low Performers - Senior Management Satisfaction (Avg. Score)** 

Shows time-to-hire for top 3 and bottom 3 companies in the portfolio, indicating recruitment efficiency