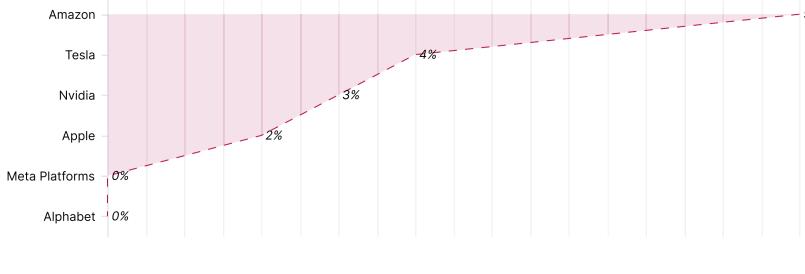

## Amazon

Top 3 High & Low Performers - Posting Intensity (Job Postings as % of HC)

**Top 3 High & Low Performers - Job Satisfaction (Avg. Sentiment Score)** 

Compares job posting momentum of top 3 and bottom 3 companies in the portfolio

Meta Platforms

**Top 3 High & Low Performers - Compensation Satisfaction (Avg. Score)** 

Change (%)

-28.92%

34.14%

-18.65%

-42.93%

Job Postings ↓