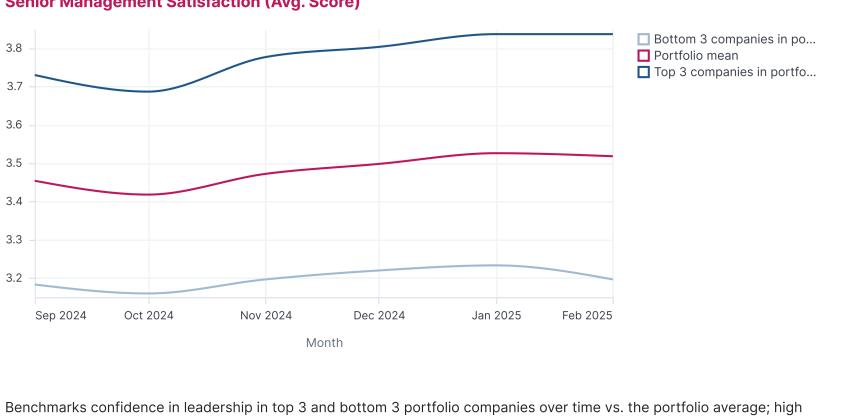

positive growth means hiring, while declines suggest downsizing

Measures % change in headcount of the top 3 and bottom 3 portfolio companies over time vs. the portfolio average;

**Senior Management Satisfaction (Avg. Score)** 

Month

values indicate rapid growth

higher scores suggest a more satisfied workforce

scores may indicate retention risks

**Compensation Satisfaction (Avg. Score)** 

Captures employee satisfaction in top 3 and bottom 3 portfolio companies over time, compared to the portfolio average;

#### Portfolio deep dive This section compares the top and bottom 3 companies to reveal key trends in hiring and sentiment. Some of the questions that this section answers:

Meta Platforms

scores indicate strong management approval