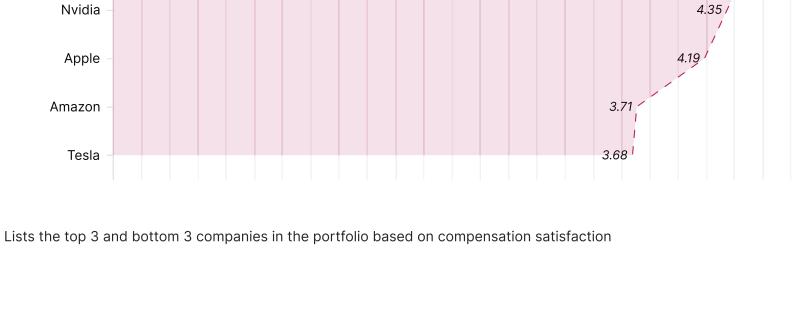

#### Portfolio deep dive This section compares the top and bottom 3 companies to reveal key trends in hiring and sentiment. Some of the questions that this section answers:

Meta Platforms

scores indicate strong management approval

Meta Platforms

**Top 3 High & Low Performers - Compensation Satisfaction (Avg. Score)** 

Change (%)

-28.92%

34.14%

-18.65%

-42.93%

Job Postings ↓