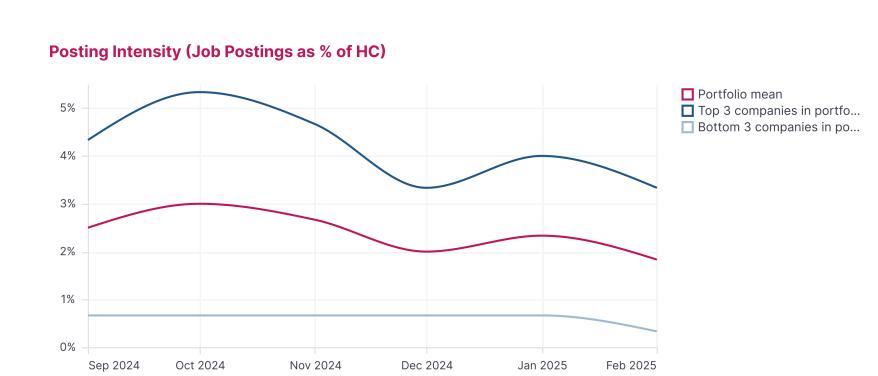

Measures time-to-hire for the top 3 and bottom 3 portfolio companies over time vs. the portfolio average; lower time-to-

Tracks job posting momentum of the top 3 and bottom 3 portfolio companies over time vs. the portfolio average; higher

hire indicates faster hiring cycles

• Which companies are thriving and struggling the most in terms of growth, and how does that reflect in their hiring trends? • Which companies are leading and lagging across various sentiment scores?

**Top 3 High & Low Performers - Growth Index (% Change in Headcount)** 

**Top 3 High & Low Performers - Senior Management Satisfaction (Avg. Score)** 

Shows time-to-hire for top 3 and bottom 3 companies in the portfolio, indicating recruitment efficiency

## Amazon

Top 3 High & Low Performers - Posting Intensity (Job Postings as % of HC)

**Top 3 High & Low Performers - Job Satisfaction (Avg. Sentiment Score)** 

Compares job posting momentum of top 3 and bottom 3 companies in the portfolio