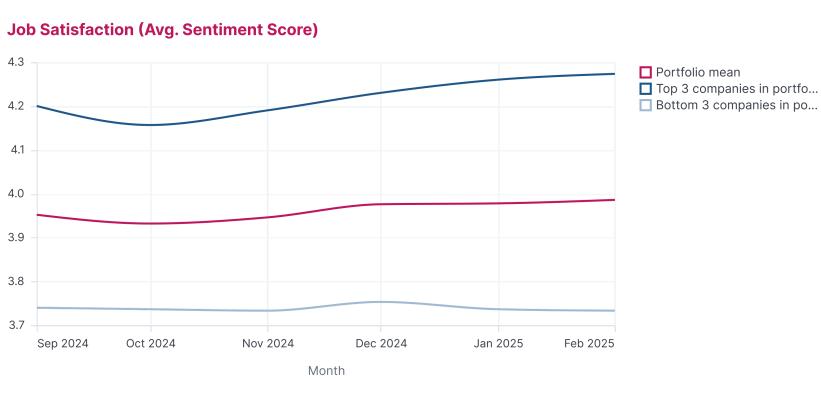

Month

values indicate rapid growth

higher scores suggest a more satisfied workforce

scores may indicate retention risks

**Compensation Satisfaction (Avg. Score)** 

Captures employee satisfaction in top 3 and bottom 3 portfolio companies over time, compared to the portfolio average;

#### Portfolio deep dive This section compares the top and bottom 3 companies to reveal key trends in hiring and sentiment. Some of the questions that this section answers:

Meta Platforms

scores indicate strong management approval

hire indicates faster hiring cycles

• Which companies are thriving and struggling the most in terms of growth, and how does that reflect in their hiring trends? • Which companies are leading and lagging across various sentiment scores?