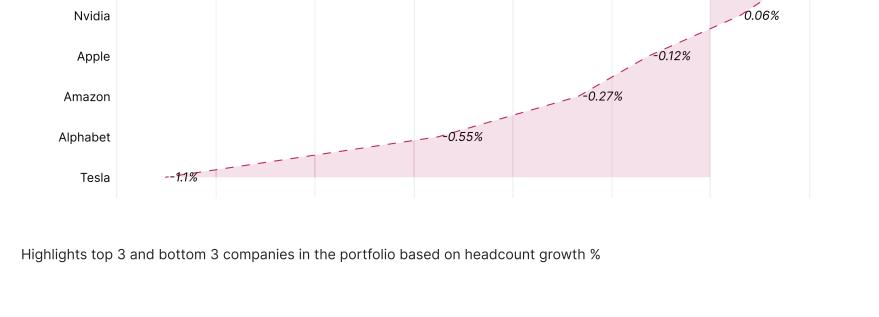

Depicts headcount change across all portfolio companies; growth is depicted in green, while reductions are in red

positive growth means hiring, while declines suggest downsizing

Measures % change in headcount of the top 3 and bottom 3 portfolio companies over time vs. the portfolio average;

**Senior Management Satisfaction (Avg. Score)** 

**Top 3 High & Low Performers - Growth Index (% Change in Headcount)** 

**Top 3 High & Low Performers - Senior Management Satisfaction (Avg. Score)** 

Shows time-to-hire for top 3 and bottom 3 companies in the portfolio, indicating recruitment efficiency