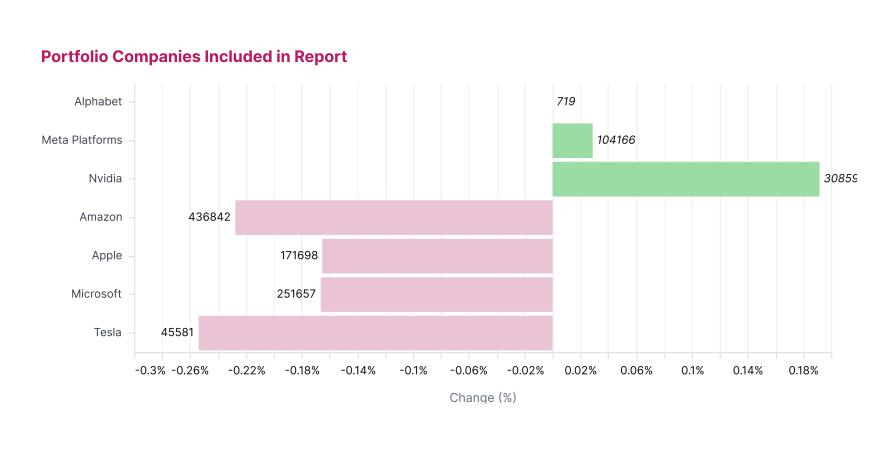

## Portfolio overview

This section provides a quick glance at the companies in the portfolio and the change in their headcount over the previous month. For example, you can find:

- How much has a company in the portfolio grown in headcount over the previous month?
- Which companies in the portfolio are expanding the fastest?

Depicts headcount change across all portfolio companies; growth is depicted in green, while reductions are in red