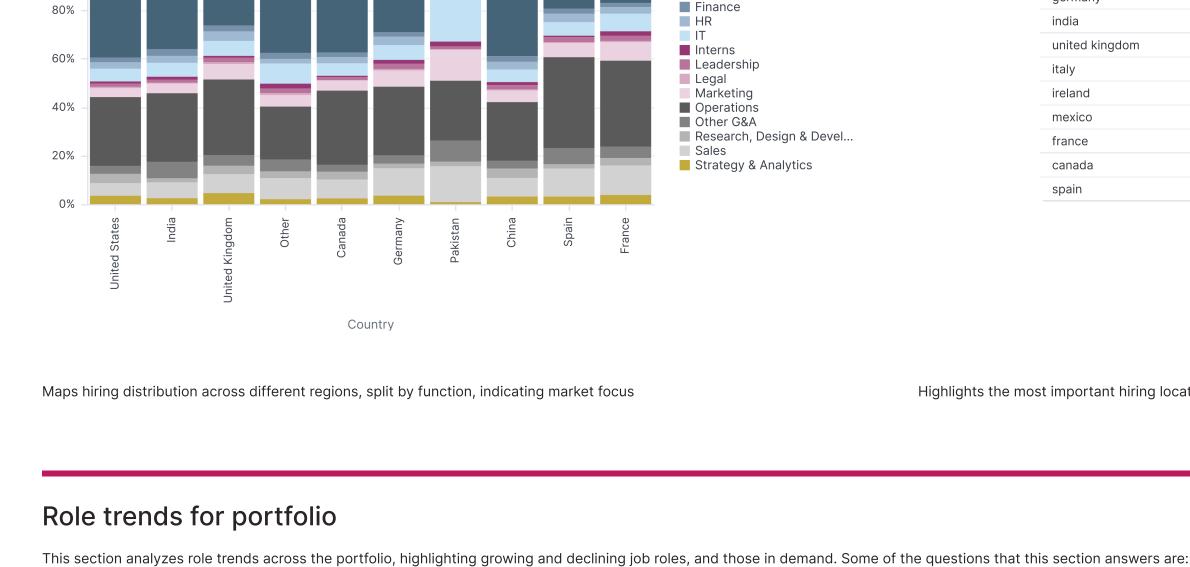

Portfolio geographical exposure This section provides information on the geographical distribution of the portfolio companies' current workforce and new job postings. Some of the questions that this section answers are: • What are the top countries driving the engineering talent pool in the portfolio companies (Geographic footprint)?

# • Which locations are the portfolio companies targeting for workforce expansion (Top 10 countries in demand)?

Headcount

100%

**Top 10 Countries in Demand Geographic Footprint** 

Engineering

• What role functions are seeing the most hiring momentum across the portfolio? (Top 10 job titles in demand)? • Do the changes in job role demand align with broader industry transformations? (*Top 10 growing job roles*)?

#### **Role Functions in Demand** Role Level 1

Marketing

Other G&A

Leadership

Research, Design &...

Strategy & Analytics

Interns

HR