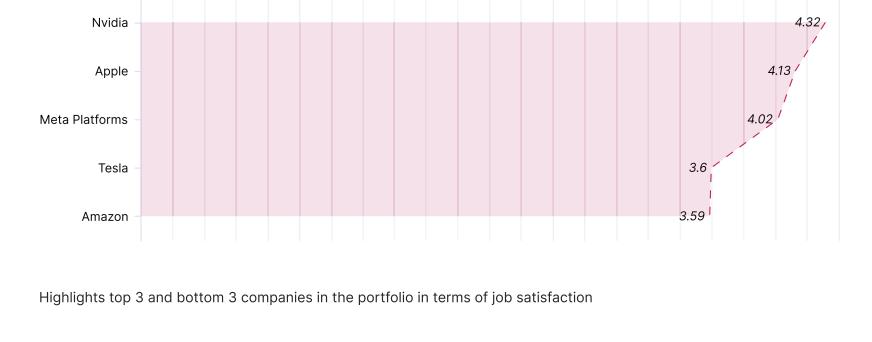

Month

values indicate rapid growth

higher scores suggest a more satisfied workforce

scores may indicate retention risks

**Compensation Satisfaction (Avg. Score)** 

Captures employee satisfaction in top 3 and bottom 3 portfolio companies over time, compared to the portfolio average;

## Amazon

Top 3 High & Low Performers - Posting Intensity (Job Postings as % of HC)

**Top 3 High & Low Performers - Job Satisfaction (Avg. Sentiment Score)** 

Compares job posting momentum of top 3 and bottom 3 companies in the portfolio