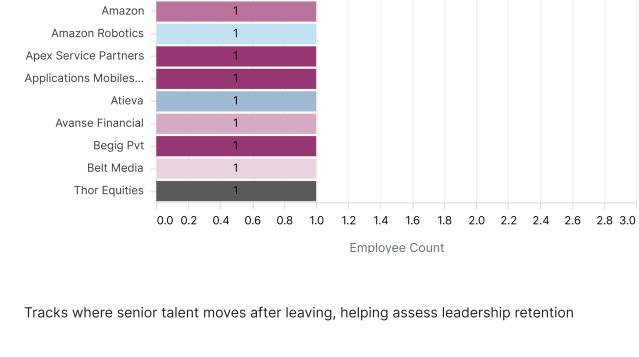

Health And Safety Engineer

Payroll Manager

Industrial Mechanic

Transportation Engineer

Electrician

Property / Real Estate / Community Manager

**Employee Count** Shows most preferred exit destinations for employees, revealing talent retention challenges **Top Seniority Talent Destinations by Role** Role Level 1 Microsoft Engineering Coupang Sales Altice Usa HR Operations Leadership Research, Design & Devel... Strategy & Analytics Marketing Other G&A