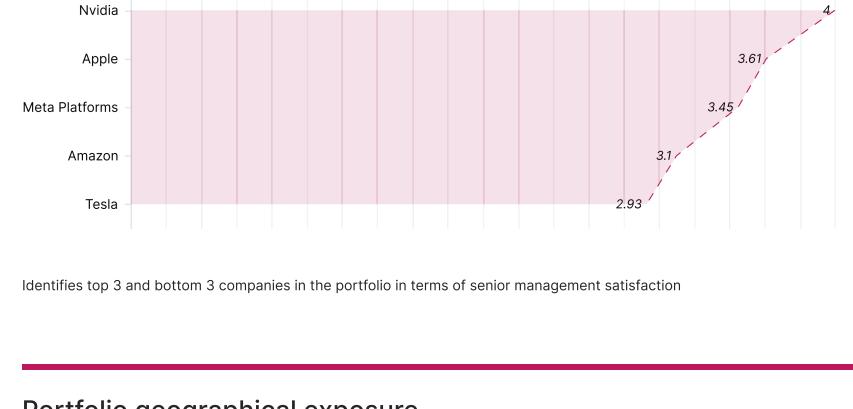

positive growth means hiring, while declines suggest downsizing

Measures % change in headcount of the top 3 and bottom 3 portfolio companies over time vs. the portfolio average;

**Senior Management Satisfaction (Avg. Score)** 

#### Portfolio deep dive This section compares the top and bottom 3 companies to reveal key trends in hiring and sentiment. Some of the questions that this section answers:

Meta Platforms

scores indicate strong management approval