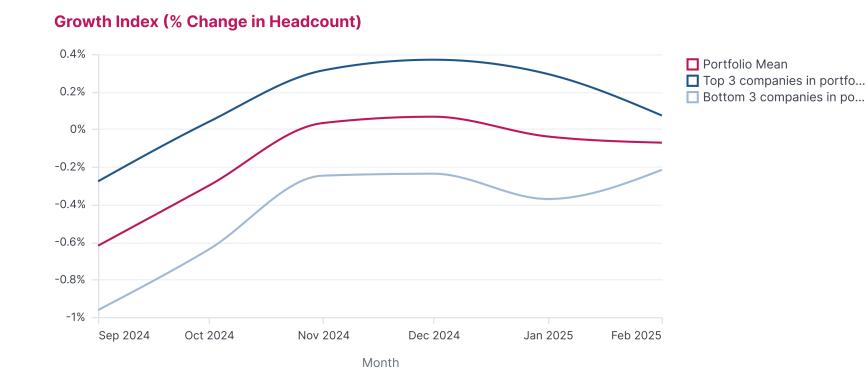

# Portfolio aggregate indicators

This section compares the overall portfolio performance with that of the top and bottom companies across various metrics. Some of the questions that this section answers:

- How rapid is the hiring in top companies when compared to the rest of the companies in the portfolio (*Time-to-hire*)? • Does the portfolio have enough companies that are growing at a fast enough rate (*Growth index*)?
- How does the overall sentiment across compensation, senior management and job satisfaction look like?

positive growth means hiring, while declines suggest downsizing

Measures % change in headcount of the top 3 and bottom 3 portfolio companies over time vs. the portfolio average;

**Senior Management Satisfaction (Avg. Score)** 