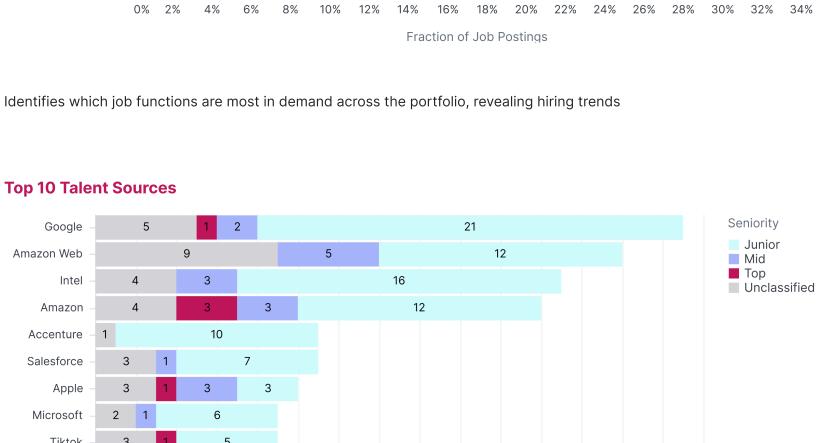

Account Manager / Representative

Computer Support Specialist

Lists the most sought-after job roles, reflecting hiring priorities

13

**Top 10 Talent Destinations** 

Google

Microsoft

Amazon Web

Product Manager

Marketing Manager

Highlights the most important hiring locations globally, showing workforce expansion trends

### Tiktok Cisco Systems 16 20 22 26 **Employee Count** Lists the most common hiring sources, showing where companies attract talent from **Top Seniority Talent Sources by Role** Amazon Role Level 1

| Apple Blue Origin Washington Ciena Crash Champions Cybercx Pty Designit A S Electronic Arts Equal Experts Google Icici Bank Infosys Bpm Perplexity Ai | 0.0 0.2                               | 1<br>1<br>1<br>1<br>1<br>1<br>1<br>1<br>1<br>1<br>1 |      | 0.8 1  | 1.0 1. | 2 1.4 | 1.6 | 1.8 | 2.0   | 2.2    | 2.4 | 2.6  | 2.8 3. | 0        | <ul> <li>Engineering</li> <li>Sales</li> <li>Research, Design &amp; Devel</li> <li>Leadership</li> <li>IT</li> <li>HR</li> <li>Marketing</li> <li>Strategy &amp; Analytics</li> <li>Operations</li> <li>Interns</li> </ul> |
|-------------------------------------------------------------------------------------------------------------------------------------------------------|---------------------------------------|-----------------------------------------------------|------|--------|--------|-------|-----|-----|-------|--------|-----|------|--------|----------|----------------------------------------------------------------------------------------------------------------------------------------------------------------------------------------------------------------------------|
| Employee Count                                                                                                                                        |                                       |                                                     |      |        |        |       |     |     |       |        |     |      |        |          |                                                                                                                                                                                                                            |
| Highlights where senior employees are hired from, indicating key executive recruitment channels                                                       |                                       |                                                     |      |        |        |       |     |     |       |        |     |      |        |          |                                                                                                                                                                                                                            |
|                                                                                                                                                       | Top 1                                 | 0 Gr                                                | owir | ng Jol | b Rol  | es    |     |     |       |        |     |      |        |          |                                                                                                                                                                                                                            |
|                                                                                                                                                       | Job Title                             |                                                     |      |        |        |       |     |     | Job F | ostino | gs  | Chan | ge (%) | <b>\</b> |                                                                                                                                                                                                                            |
|                                                                                                                                                       | Postal Service / Mail Room Worker 112 |                                                     |      |        |        |       |     |     |       |        |     | 700% | 0      |          |                                                                                                                                                                                                                            |