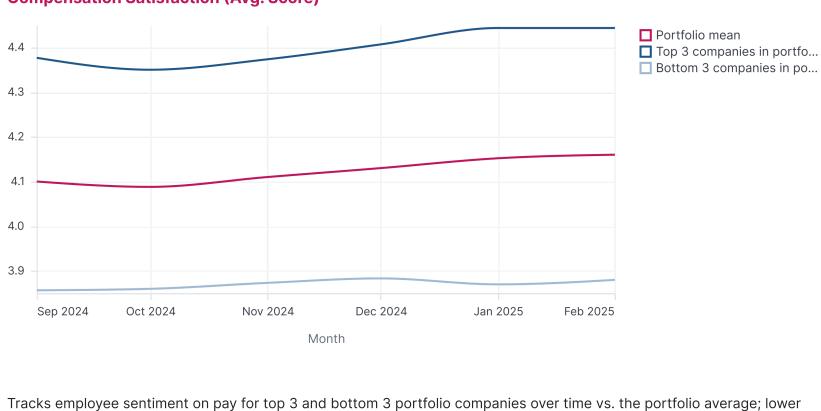

Month

values indicate rapid growth

higher scores suggest a more satisfied workforce

scores may indicate retention risks

**Compensation Satisfaction (Avg. Score)** 

Captures employee satisfaction in top 3 and bottom 3 portfolio companies over time, compared to the portfolio average;

Meta Platforms

**Top 3 High & Low Performers - Compensation Satisfaction (Avg. Score)** 

Change (%)

-28.92%

34.14%

-18.65%

-42.93%

Job Postings ↓